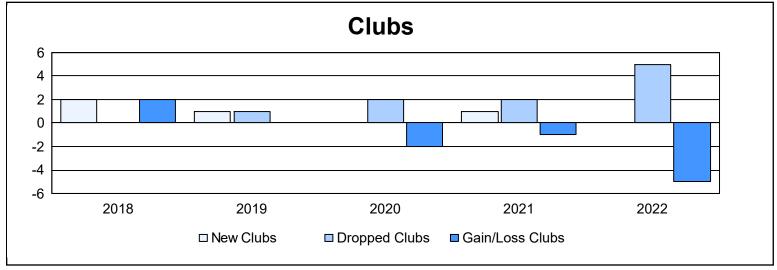

District 24 L

As of June 2022 Cumulative

| Year      | New<br>Clubs | Dropped<br>Clubs | Gain/<br>Loss<br>Clubs | New<br>Members | Charter<br>Members | Reinstate<br>Members | Transfer<br>Members | Total<br>Member<br>Added | Total<br>Members<br>Dropped | Gain/<br>Loss<br>Members |
|-----------|--------------|------------------|------------------------|----------------|--------------------|----------------------|---------------------|--------------------------|-----------------------------|--------------------------|
| 2017-2018 | 2            | 0                | 2                      | 272            | 128                | 22                   | 31                  | 453                      | 362                         | 91                       |
| 2018-2019 | 1            | 1                | 0                      | 220            | 30                 | 4                    | 20                  | 274                      | 367                         | -93                      |
| 2019-2020 | 0            | 2                | -2                     | 152            | 4                  | 30                   | 20                  | 206                      | 334                         | -128                     |
| 2020-2021 | 1            | 2                | -1                     | 169            | 21                 | 19                   | 14                  | 223                      | 324                         | -101                     |
| 2021-2022 | 0            | 5                | -5                     | 208            | 6                  | 26                   | 19                  | 259                      | 387                         | -128                     |
| Average   | 1            | 2                | -1                     | 204            | 38                 | 20                   | 21                  | 283                      | 355                         | -72                      |