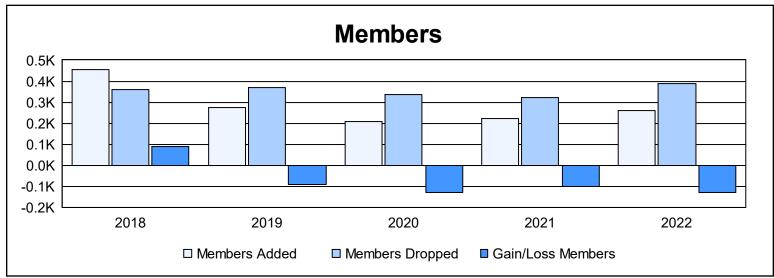

District 24 L

As of June 2022 Cumulative

| Year      | New<br>Clubs | Dropped<br>Clubs | Gain/<br>Loss<br>Clubs | New<br>Members | Charter<br>Members | Reinstate<br>Members | Transfer<br>Members | Total<br>Member<br>Added | Total<br>Members<br>Dropped | Gain/<br>Loss<br>Members |
|-----------|--------------|------------------|------------------------|----------------|--------------------|----------------------|---------------------|--------------------------|-----------------------------|--------------------------|
| 2017-2018 | 2            | 0                | 2                      | 272            | 128                | 22                   | 31                  | 453                      | 362                         | 91                       |
| 2018-2019 | 1            | 1                | 0                      | 220            | 30                 | 4                    | 20                  | 274                      | 367                         | -93                      |
| 2019-2020 | 0            | 2                | -2                     | 152            | 4                  | 30                   | 20                  | 206                      | 334                         | -128                     |
| 2020-2021 | 1            | 2                | -1                     | 169            | 21                 | 19                   | 14                  | 223                      | 324                         | -101                     |
| 2021-2022 | 0            | 5                | -5                     | 208            | 6                  | 26                   | 19                  | 259                      | 387                         | -128                     |
| Average   | 1            | 2                | -1                     | 204            | 38                 | 20                   | 21                  | 283                      | 355                         | -72                      |